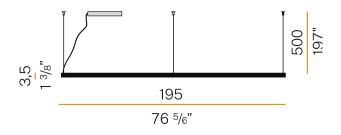

| PROTECTION DEGREE          | IP40                     |
| COLOUR TOLLERANCES         | SDCM 3                   |
| GLOW WIRE TEST PERFORMANCE | 850°                     |
| PACKING DIMENSIONS         | 12,0 x 202,0 x 106,0 cm  |
|                            |                          |



Suspension lighting fixture for interiors, with direct light emission.

Bended extruded aluminium structure in white, black or mat brass polyacrylic paint.

Extruded polycarbonate diffuser with opaline finish.

Galvanized sheet metal end caps in polyacrylic paint.

Suspension kit with griplocks and 5m (196,9") long steel cables.

5m (196,9") long power cable in transparent PVC.

Power canopy with pickled sheet metal ceiling bracket and covering in white polyacrylic







#### **Technical drawing**





#### Polar diagram



<u>cd/klm</u> C0 - C180 - - - C90 - C270

### Brooklyn Round

#### Accessories / power supply



### Brooklyn Round

#### Accessories / power supply and fixing

XM23102.538.0099

Canopy for power supply with 8 outputs and to join 7 steel cables, for up to 8 Brooklyn Round models maximum.





### Brooklyn Round

#### Accessories / fixing

XM231/23202L

Plate for multiple suspensions.