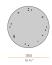

ixture for interiors, with direct light emission.

Bended extruded aluminium structure in white, black or mat brass polyacrylic paint.

Extruded polycarbonate diffuser with opaline finish.

Galvanized sheet metal end caps in polyacrylic paint.

Suspension kit with griplocks and 5m (196,9") long steel cables.

5m (196,9") long power cable in transparent PVC.

Power canopy with pickled sheet metal ceiling bracket and covering in white polyacrylic







#### **Technical drawing**





#### Polar diagram



<u>cd/klm</u> C0 - C180 - - - C90 - C270

### Brooklyn Round

#### Accessories / power supply



### Brooklyn Round

#### Accessories / power supply and fixing

XM23102.538.0099

Canopy for power supply with 8 outputs and to join 7 steel cables, for up to 8 Brooklyn Round models maximum.





### Brooklyn Round

#### Accessories / fixing

XM231/23202L

Plate for multiple suspensions.