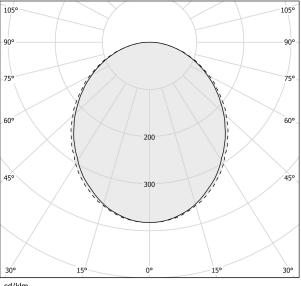

| IP40                     |
| COLOUR TOLLERANCES         | SDCM 3                   |
| GLOW WIRE TEST PERFORMANCE | 850°                     |
| PACKING DIMENSIONS         | 12,0 x 202,0 x 106,0 cm  |
|                            |                          |



Suspension lighting fixture for interiors, with direct light emission.

Bended extruded aluminium structure in white, black or mat brass polyacrylic paint.

Extruded polycarbonate diffuser with opaline finish.

Galvanized sheet metal end caps in polyacrylic paint.

Suspension kit with griplocks and 5m (196,9") long steel cables.

5m (196,9") long power cable in transparent PVC.

Power canopy with pickled sheet metal ceiling bracket and covering in white polyacrylic







#### **Technical drawing**





#### Polar diagram



<u>cd/klm</u> C0 - C180 - - - C90 - C270

### Brooklyn Round

#### Accessories / power supply



### Brooklyn Round

#### Accessories / power supply and fixing

XM23102.538.0099

Canopy for power supply with 8 outputs and to join 7 steel cables, for up to 8 Brooklyn Round models maximum.





### Brooklyn Round

#### Accessories / fixing

XM231/23202L

Plate for multiple suspensions.