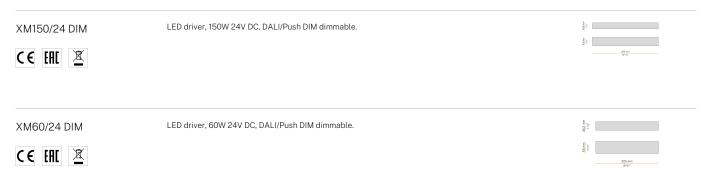

#### Accessories / power supply

#### Accessories / power supply and fixing

XM23102.538.0099

Canopy for power supply with 8 outputs and to join 7 steel cables, for up to 8 Brooklyn Round models maximum.