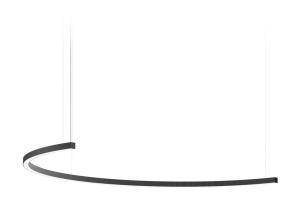

Suspension lighting fixture for interiors, with direct light emission.

Bended extruded aluminium structure in white, black or mat brass polyacrylic paint.

Extruded polycarbonate diffuser with opaline finish.

Galvanized sheet metal end caps in polyacrylic paint.

Suspension kit with griplocks and 5m (196,9") long steel cables.

5m (196,9") long power cable in transparent PVC.

Power canopy with pickled sheet metal ceiling bracket and covering in white polyacrylic

#### **Technical drawing**